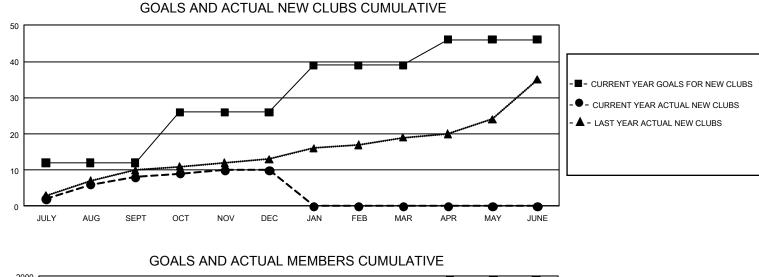

## GMT MONTHLY MEMBERSHIP PROGRESS REPORT Results as of: 12/31/2019

GMT Constitutional Area 3, Group C

REPORT DOES NOT INCLUDE CLUBS IN UNDISTRICTED AREAS.

| Clubs                 |               |           |               | Members               |                        |                         |                                                    |  |  |
|-----------------------|---------------|-----------|---------------|-----------------------|------------------------|-------------------------|----------------------------------------------------|--|--|
| RESULTS FOR 2019-2020 |               |           |               | RESULTS FOR 2019-2020 |                        |                         |                                                    |  |  |
| QUARTER               | NEW CLUB GOAL | NEW CLUBS | DROPPED CLUBS | QUARTER               | BER GROWTH NET<br>GOAL | MEMBER GROWTH<br>ACTUAL | DROPPED<br>MEMBERS ACTUAL<br>(including transfers) |  |  |
| JULY/AUG/SEPT         | 36            | 8         | 3             | JULY/AUG/SEPT         | 1,350                  | 686                     | 395                                                |  |  |
| OCT/NOV/DEC           | 42            | 2         | 14            | OCT/NOV/DEC           | 1,650                  | 392                     | 1,024                                              |  |  |
| JAN/FEB/MAR           | 39            | 0         | 0             | JAN/FEB/MAR           | 1,260                  | 0                       | 0                                                  |  |  |
| APR/MAY/JUNE          | 21            | 0         | 0             | APR/MAY/JUNE          | 1,515                  | 0                       | 0                                                  |  |  |