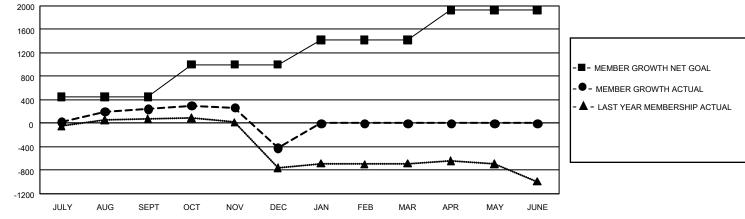

## GMT MONTHLY MEMBERSHIP PROGRESS REPORT Results as of: 12/31/2019

GMT Constitutional Area 3, Group C

REPORT DOES NOT INCLUDE CLUBS IN UNDISTRICTED AREAS.

| Clubs                 |               |           |               | Members               |                        |                         |                                                    |  |  |
|-----------------------|---------------|-----------|---------------|-----------------------|------------------------|-------------------------|----------------------------------------------------|--|--|
| RESULTS FOR 2019-2020 |               |           |               | RESULTS FOR 2019-2020 |                        |                         |                                                    |  |  |
| QUARTER               | NEW CLUB GOAL | NEW CLUBS | DROPPED CLUBS | QUARTER               | BER GROWTH NET<br>GOAL | MEMBER GROWTH<br>ACTUAL | DROPPED<br>MEMBERS ACTUAL<br>(including transfers) |  |  |
| JULY/AUG/SEPT         | 36            | 8         | 3             | JULY/AUG/SEPT         | 1,350                  | 686                     | 395                                                |  |  |
| OCT/NOV/DEC           | 42            | 2         | 14            | OCT/NOV/DEC           | 1,650                  | 392                     | 1,024                                              |  |  |
| JAN/FEB/MAR           | 39            | 0         | 0             | JAN/FEB/MAR           | 1,260                  | 0                       | 0                                                  |  |  |
| APR/MAY/JUNE          | 21            | 0         | 0             | APR/MAY/JUNE          | 1,515                  | 0                       | 0                                                  |  |  |